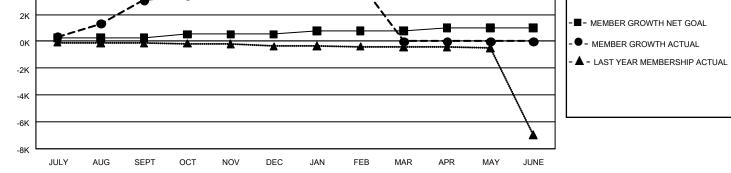

## GAT Constitutional Area 5 - China

REPORT DOES NOT INCLUDE CLUBS IN UNDISTRICTED AREAS.

| Clubs                 |               |           |               | Members               |                        |                         |                                                    |  |  |
|-----------------------|---------------|-----------|---------------|-----------------------|------------------------|-------------------------|----------------------------------------------------|--|--|
| RESULTS FOR 2020-2021 |               |           |               | RESULTS FOR 2020-2021 |                        |                         |                                                    |  |  |
| QUARTER               | NEW CLUB GOAL | NEW CLUBS | DROPPED CLUBS | QUARTER               | BER GROWTH NET<br>GOAL | MEMBER GROWTH<br>ACTUAL | DROPPED<br>MEMBERS ACTUAL<br>(including transfers) |  |  |
| JULY/AUG/SEPT         | 3             | 1         | 4             | JULY/AUG/SEPT         | 273                    | 4,039                   | 583                                                |  |  |
| OCT/NOV/DEC           | 0             | 0         | 0             | OCT/NOV/DEC           | 253                    | 1,517                   | 336                                                |  |  |
| JAN/FEB/MAR           | 0             | 0         | 4             | JAN/FEB/MAR           | 263                    | 412                     | 95                                                 |  |  |
| APR/MAY/JUNE          | 3             | 0         | 0             | APR/MAY/JUNE          | 223                    | 0                       | 0                                                  |  |  |