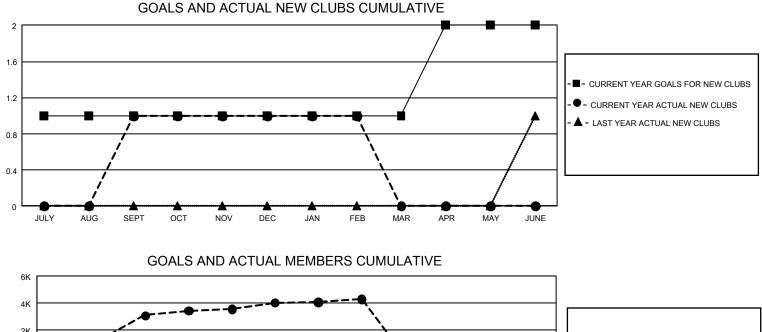

## GAT Constitutional Area 5 - China

REPORT DOES NOT INCLUDE CLUBS IN UNDISTRICTED AREAS.

| Clubs                 |               |           |               | Members               |                        |                         |                                                    |  |  |
|-----------------------|---------------|-----------|---------------|-----------------------|------------------------|-------------------------|----------------------------------------------------|--|--|
| RESULTS FOR 2020-2021 |               |           |               | RESULTS FOR 2020-2021 |                        |                         |                                                    |  |  |
| QUARTER               | NEW CLUB GOAL | NEW CLUBS | DROPPED CLUBS | QUARTER               | BER GROWTH NET<br>GOAL | MEMBER GROWTH<br>ACTUAL | DROPPED<br>MEMBERS ACTUAL<br>(including transfers) |  |  |
| JULY/AUG/SEPT         | 3             | 1         | 4             | JULY/AUG/SEPT         | 273                    | 4,039                   | 583                                                |  |  |
| OCT/NOV/DEC           | 0             | 0         | 0             | OCT/NOV/DEC           | 253                    | 1,517                   | 336                                                |  |  |
| JAN/FEB/MAR           | 0             | 0         | 4             | JAN/FEB/MAR           | 263                    | 412                     | 95                                                 |  |  |
| APR/MAY/JUNE          | 3             | 0         | 0             | APR/MAY/JUNE          | 223                    | 0                       | 0                                                  |  |  |